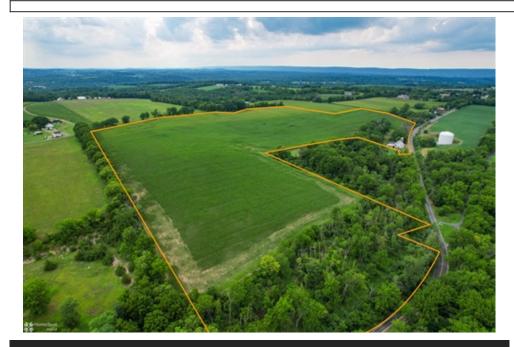

## 5549 Kesslersville Road, Easton, PA 18040

- » MLS #: 742067
- » Single Family | Lot: 53.84 acres
- » More Info: 5549Kesslersville.lsForSale.com

## Remarks

Welcome to this exclusive 54-acre parcel of land located on the border of Plainfield Township and Forks Township. This incredible opportunity boasts rolling hills, breathtaking views, and fertile farmland. The property is zoned FF - Farm & Forest, offering flexibility for various uses. You have the option to enjoy the entirety of this expansive plot or subdivide it into parcels, with a minimum size of 1 acre and an average of 5 acres per lot. Currently, there is a barn and silo on the premises, which could be restored with some attention. The majority of the land, 44+ acres, is situated in Plainfield Township, with an additional 9.5 acres in Forks Township. Simplifying the development process, Forks Township has deferred planning rights to Plainfield Township. This unique arrangement streamlines the potential for development, avoiding the complexities of dealing with multiple municipalities. Don't miss out on this once-in-a-lifetime opportunity to own your piece of paradise.