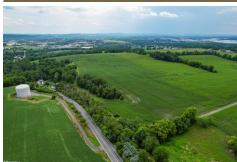

## Remarks

Welcome to this exclusive 54-acre parcel of land located on the border of Plainfield Township and Forks Township. This incredible opportunity boasts rolling hills, breathtaking views, and fertile farmland. The property is zoned FF - Farm & Forest, offering flexibility for various uses. You have the option to enjoy the entirety of this expansive plot or subdivide it into parcels, with a minimum size of 1 acre and an average of 5 acres per lot. Currently, there is a barn and silo on the premises, which could be restored with some attention. The majority of the land, 44+ acres, is situated in Plainfield Township, with an additional 9.5 acres in Forks Township. Simplifying the development process, Forks Township has deferred planning rights to Plainfield Township. This unique arrangement streamlines the potential for development, avoiding the complexities of dealing with multiple municipalities. Don't miss out on this once-in-a-lifetime opportunity to own your piece of paradise.