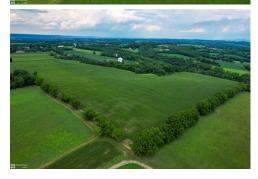

## Remarks

Welcome to this exclusive 54-acre parcel of land located on the border of Plainfield Township and Forks Township. This incredible opportunity boasts rolling hills, breathtaking views, and fertile farmland. The property is zoned FF - Farm & Forest, offering flexibility for various uses. You have the option to enjoy the entirety of this expansive plot or subdivide it into parcels, with a minimum size of 1 acre and an average of 5 acres per lot. Currently, there is a barn and silo on the premises, which could be restored with some attention. The majority of the land, 44+ acres, is situated in Plainfield Township, with an additional 9.5 acres in Forks Township. Simplifying the development process, Forks Township has deferred planning rights to Plainfield Township. This unique arrangement streamlines the potential for development, avoiding the complexities of dealing with multiple municipalities. Don't miss out on this once-in-a-lifetime opportunity to own your piece of paradise.