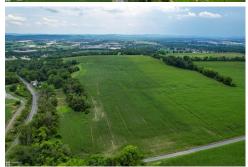

## Remarks

Welcome to this exclusive 54-acre parcel of land located on the border of Plainfield Township and Forks Township. This incredible opportunity boasts rolling hills, breathtaking views, and fertile farmland. The property is zoned FF - Farm & Forest, offering flexibility for various uses. You have the option to enjoy the entirety of this expansive plot or subdivide it into parcels, with a minimum size of 1 acre and an average of 5 acres per lot. Currently, there is a barn and silo on the premises, which could be restored with some attention. The majority of the land, 44+ acres, is situated in Plainfield Township, with an additional 9.5 acres in Forks Township. Simplifying the development process, Forks Township has deferred planning rights to Plainfield Township. This unique arrangement streamlines the potential for development, avoiding the complexities of dealing with multiple municipalities. Don't miss out on this once-in-a-lifetime opportunity to own your piece of paradise.