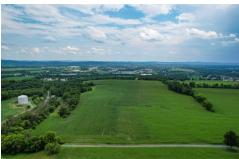

## Remarks

Welcome to this exclusive 54-acre parcel of land located on the border of Plainfield Township and Forks Township. This incredible opportunity boasts rolling hills, breathtaking views, and fertile farmland. The property is zoned FF - Farm & Forest, offering flexibility for various uses. You have the option to enjoy the entirety of this expansive plot or subdivide it into parcels, with a minimum size of 1 acre and an average of 5 acres per lot. Currently, there is a barn and silo on the premises, which could be restored with some attention. The majority of the land, 44+ acres, is situated in Plainfield Township, with an additional 9.5 acres in Forks Township. Simplifying the development process, Forks Township has deferred planning rights to Plainfield Township. This unique arrangement streamlines the potential for development, avoiding the complexities of dealing with multiple municipalities. Don't miss out on this once-in-a-lifetime opportunity to own your piece of paradise.